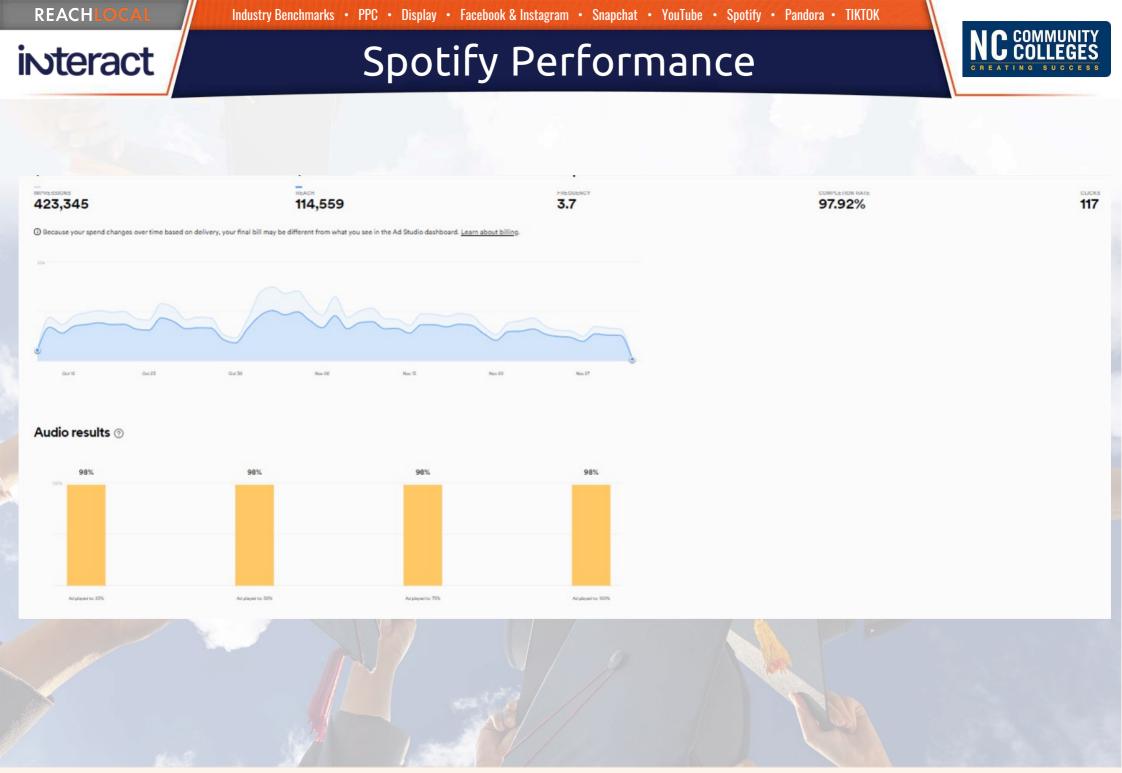

|         | Video 25%                    | Video 50%           | Video 75%       | 11/01/2022 - 11/30/2022<br>Video 100% |
| ¡Transfórmate en un<br>nuevo tú!                 | 169,980     | 94,965                           |                                  | 55.87%                     | 114           |         | 81.88%                       | 66.90%              | 60.72%          | 56.01%                                |
| Total                                            | 169,980     | 94,965                           |                                  | 55.87%                     | 114           |         | 81.88%                       | 66.90%              | 60.72%          | 56.01%                                |



# Spotify

interact | 2-year college experts

REACHLOCAL





# TIKTOK



REACHLOCAL







# Thank You

interact | 2-year college experts