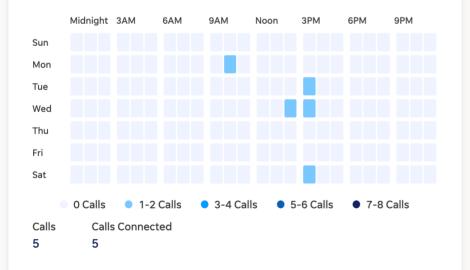

#### CALLS BY TIME & DAY

### You're generating an average of **1 phone calls** each week.

**10/28/22 - 11/25/22** ~ **1** Campaign ~