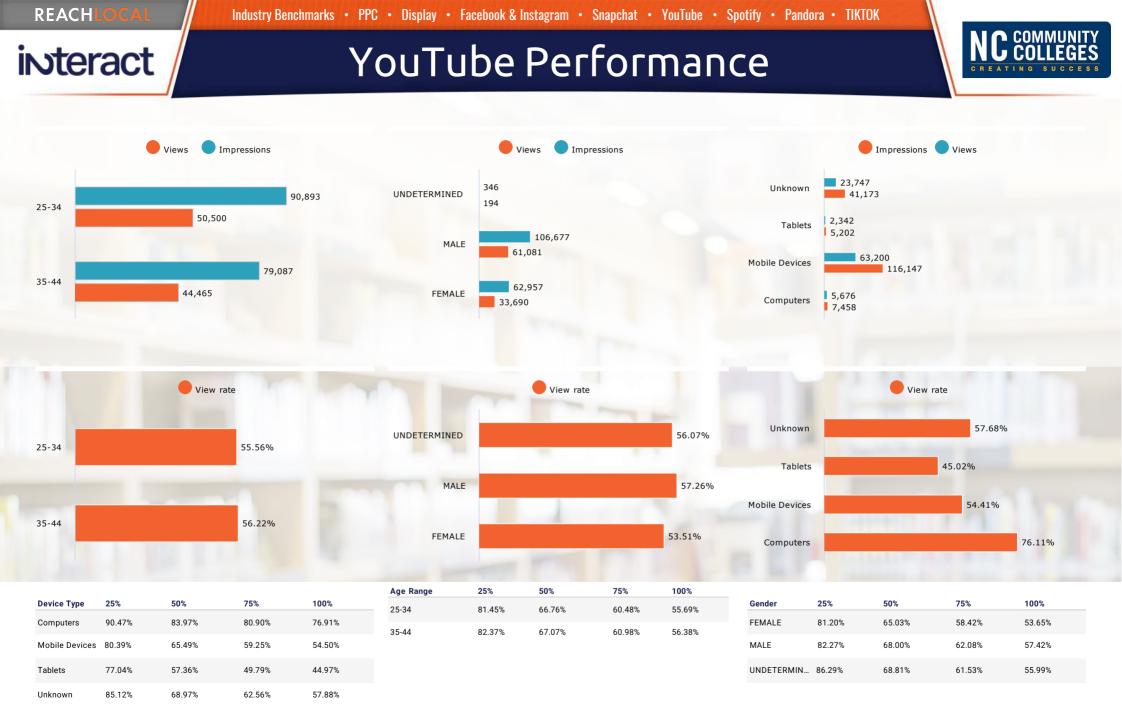

# YouTube Performance

# YouTube Why are these metrics important?

Impressions – The number of times your ads were on screen.

Impressions help correlate and demonstrate the number of people who were exposed to your brand and content.

CPM – The average cost for 1,000 impressions.

The lower a campaign's CPM, the more people you are showing your ad to for a lower cost overall.

View Rate - The percentage of completed video views from the total video impressions generated

Views – The total completed video views in which someone watched your video in full.

CPV – The average cost per completed video view. You only pay when someone watches your video in full, if they skip the video or skip partway through, you don't pay for the impression.

Clicks – Number of time your video was clicked on and someone went to your website. YouTube does not produce high volume clicks, our goal is completed video views

| REACHL |  |  |
|--------|--|--|
|--------|--|--|