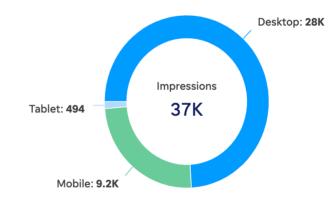

#### DEVICE BREAKDOWN

### **74%** of your Impressions came from prospective customers on their desktop devices.

**10/28/22 - 11/25/22** ~ **Running** Campaigns ~