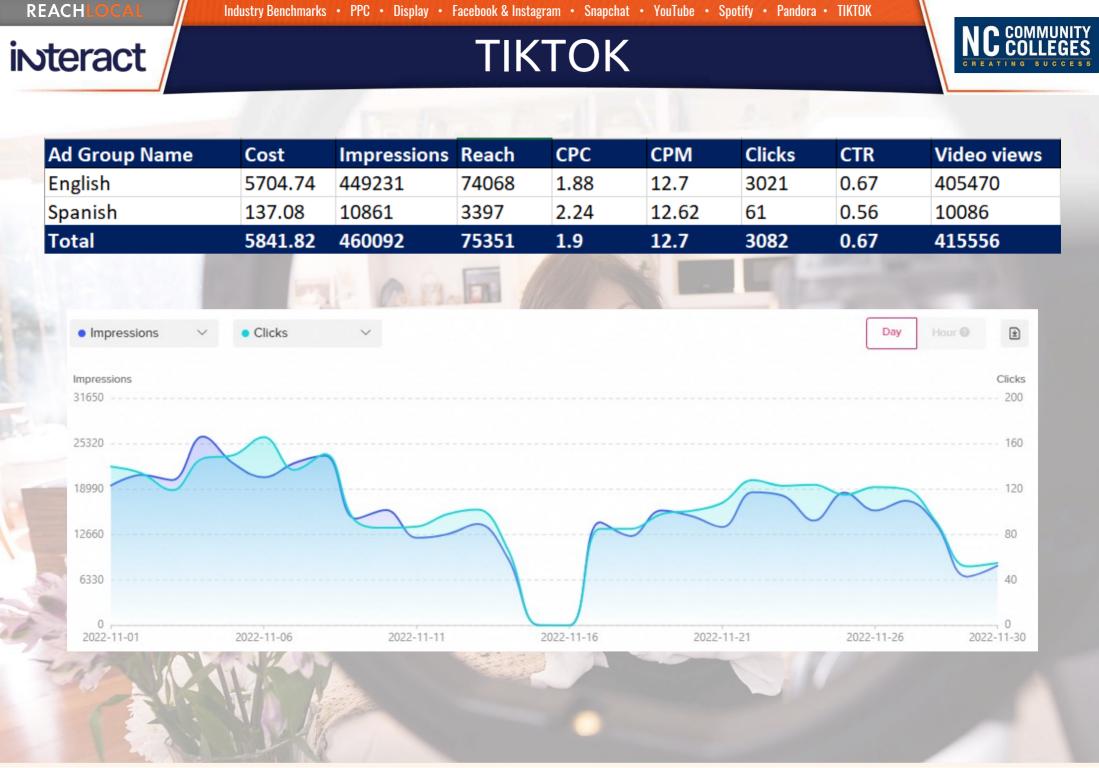

# TIKTOK

REACHLOCAL

### **Cumulative Chart**

| Platform                            | October | November | Total     |
|-------------------------------------|---------|----------|-----------|
| Social Media: Facebook & Instagram  |         |          |           |
| Impressions                         | 539,661 | 924,096  | 1,463,757 |
| Clicks                              | 4,051   | 7,205    | 11,256    |
| Engagements                         | 92      | 149      | 241       |
| Digital Marketing - Display Ads     |         |          |           |
| Impressions                         | 591,627 | 257,349  | 848,970   |
| Clicks                              | 797     | 280      | 1,077     |
| Cost Per Thousand Impressions (CPM) | \$8.35  | \$15.40  | \$ 11.88  |
| Pay Per Click                       |         |          |           |
| Impressions                         | 25,159  | 37,806   | 62,965    |
| Visits to Websites (Clicks)         | 1,209   | 1,702    | 2,911     |
| Calls                               | 5       | 5        | 10        |
| Average Cost per Visit (CPC)        | \$5.79  | \$4.11   | \$4.96    |
| Average Cost per Contact            | \$48.28 | \$35.00  | \$41.64   |
| Click Thru Rate                     | 4.81%   | 4.50%    | 4.66%     |
| YouTube Marketing - English         |         |          |           |
| Impressions                         | 249,563 | 216,746  | 466,309   |
| Completed Views                     | 141,522 | 113,599  | 255,12    |
| Clicks                              | 75      | 81       | 156       |
| Cost Per View                       | \$0.04  | \$0.04   | \$0.04    |
| YouTube Marketing - Spanish         |         |          |           |
| Impressions                         | 159,197 | 169,980  | 329,177   |
| Completed Views                     | 73,890  | 94,965   | 168,855   |
| Clicks                              | 152     | 114      | 266       |
| Cost Per View                       | \$0.05  | \$0.04   | \$0.05    |
| Tik Tok (English)                   |         |          |           |
| Impressions                         | 430,244 | 449,231  | 879,475   |
| Clicks                              | 3,023   | 3,021    | 6,044     |
| Reach                               | 82,309  | 74,068   | 156,377   |
| Cost Per Thousand Impressions (CPM) | \$13.44 | \$12.70  | \$13.0    |
| Cost Per Contact (CPC)              | \$1.92  | \$1.88   | \$1.90    |
| Tik Tok (Spanish)                   |         |          |           |
| Impressions                         | 21,871  | 10,861   | 32732     |
| Clicks                              | 134     | 61       | 195       |
| Reach                               | 7,021   | 3,397    | 10418     |
| Cost Per Thousand Impressions (CPM) | \$13.00 | \$12.62  | \$12.81   |
| Cost Per Contact (CPC)              | \$2.12  | \$2.24   | \$2.18    |