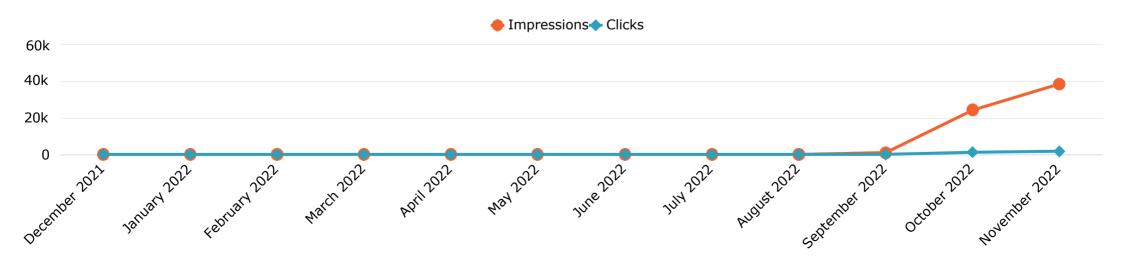

### **Cumulative Chart**

| Platform                            | October | November | Total     |
|-------------------------------------|---------|----------|-----------|
| Social Media: Facebook & Instagram  |         |          |           |
| Impressions                         | 539,661 | 924,096  | 1,463,757 |
| Clicks                              | 4,051   | 7,205    | 11,256    |
| Engagements                         | 92      | 149      | 241       |
| Digital Marketing - Display Ads     |         |          |           |
| Impressions                         | 591,627 | 257,349  | 848,970   |
| Clicks                              | 797     | 280      | 1,077     |
| Cost Per Thousand Impressions (CPM) | \$8.35  | \$15.40  | \$ 11.88  |
| Pay Per Click                       |         |          |           |
| Impressions                         | 25,159  | 37,806   | 62,965    |
| Visits to Websites (Clicks)         | 1,209   | 1,702    | 2,911     |
| Calls                               | 5       | 5        | 10        |
| Average Cost per Visit (CPC)        | \$5.79  | \$4.11   | \$4.96    |
| Average Cost per Contact            | \$48.28 | \$35.00  | \$41.64   |
| Click Thru Rate                     | 4.81%   | 4.50%    | 4.66%     |
| YouTube Marketing - English         |         |          |           |
| Impressions                         | 249,563 | 216,746  | 466,309   |
| Completed Views                     | 141,522 | 113,599  | 255,12    |
| Clicks                              | 75      | 81       | 156       |
| Cost Per View                       | \$0.04  | \$0.04   | \$0.04    |
| YouTube Marketing - Spanish         |         |          |           |
| Impressions                         | 159,197 | 169,980  | 329,177   |
| Completed Views                     | 73,890  | 94,965   | 168,855   |
| Clicks                              | 152     | 114      | 266       |
| Cost Per View                       | \$0.05  | \$0.04   | \$0.05    |
| Tik Tok (English)                   |         |          |           |
| Impressions                         | 430,244 | 449,231  | 879,475   |
| Clicks                              | 3,023   | 3,021    | 6,044     |
| Reach                               | 82,309  | 74,068   | 156,377   |
| Cost Per Thousand Impressions (CPM) | \$13.44 | \$12.70  | \$13.0    |
| Cost Per Contact (CPC)              | \$1.92  | \$1.88   | \$1.90    |
| Tik Tok (Spanish)                   |         |          |           |
| Impressions                         | 21,871  | 10,861   | 32732     |
| Clicks                              | 134     | 61       | 195       |
| Reach                               | 7,021   | 3,397    | 10418     |
| Cost Per Thousand Impressions (CPM) | \$13.00 | \$12.62  | \$12.81   |
| Cost Per Contact (CPC)              | \$2.12  | \$2.24   | \$2.18    |