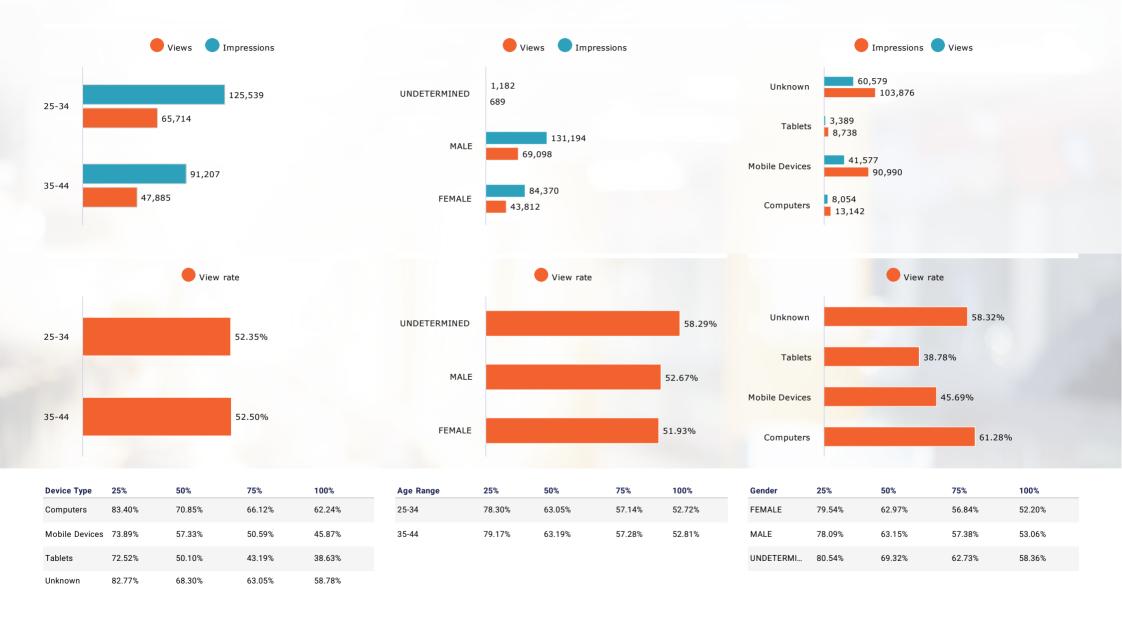

## Facebook & Instagram Performance

# Why Are These Metrics Important?

Impressions - The number of times your ads were on screen.

CPM - The average cost for 1,000 impressions.

Link Clicks - The number of clicks on your ad that linked the user to your destination URL.

Clicks (All) - The number of clicks on your ads. This includes any interaction with your ad (i.e. link clicks, post engagement, etc.).

Clicks (All) CTR - The percentage of times an interaction occurred on your ad.

Page Likes - The number of likes on your Facebook Page attributed to your ads.

Post Reactions - The number of reactions on your ads. The reactions button on an ad allows people to share different reactions to its content: Like, Love, Haha, Wow, Sad or Angry

Post Shares - The number of shares of your ads. People can share your ads or posts on their own or friends' Timelines, in groups and on their own Pages.

Post Comments - The number of comments on your ads.

Post Saves - The number of times your ad was saved.

Video 100% Views - The number of times your video was played at 100% of its length, including plays that skipped to this point.

| 924,09<br>Impressions<br>384,435 |       | ,02 \$15.38<br>CPM<br>\$-0.45 | <b>7,205</b><br>Clicks<br>3,154 | \$1.97<br>CPC<br>\$-0.14 |  |
|----------------------------------|-------|-------------------------------|---------------------------------|--------------------------|--|
| 0.78%                            | 6 135 | 14                            | 50                              | 800                      |  |